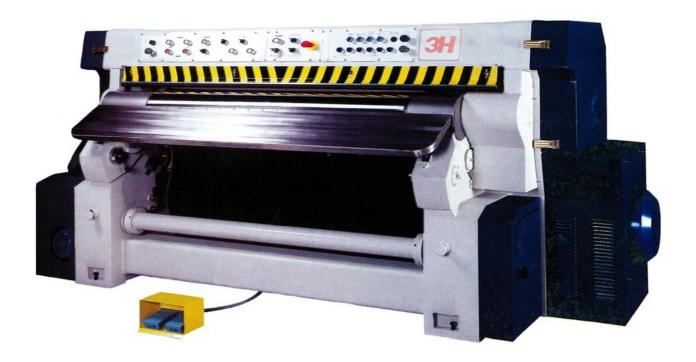

## Model No. 645 Heavy Duty Hydraulic Shaving Machine - 1800 mm

- Suitable for Sheep, Goat, Pig, Calf skin and other thick wet-blue available.
- Getting even thickness and good surface on whole leather after machine processing, also gaining more 3% space on leather.

| Technical Data                    |                 |
|-----------------------------------|-----------------|
| Working width                     | 1800 mm         |
| Feed Speed(Speed variation)       | 0~40 m/min      |
| Diameter Blade roller (no Blades) | 256 mm          |
| Diameter Feeder roller            | 200 mm          |
| Main motor                        | 45 kW (60HP)    |
| Total                             | 52.5 kW (70 HP) |
| Diameter knives roller            | 256 mm          |
| Diameter Chrome roller            | 200 mm          |
| Floor Space require about. (MM)   | 400 x 1550      |
| Net Weight.                       | 6600 KGS        |